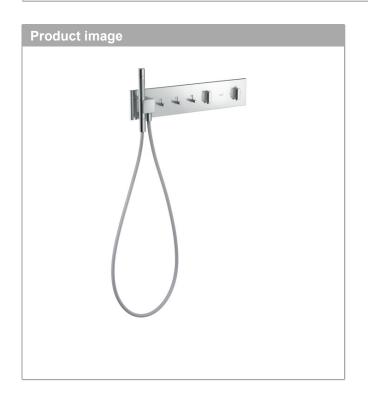

# **AXOR ShowerComposition**

# Thermostatic module 540/110 for concealed installation for 3 functions

Finish: **Chrome** Article Number: **12572000** 

#### product features

- consists of: thermostatic module, shower holder, baton hand shower, textile shower hose
- · 3 functions
- · simultaneous use of several outlets
- · sliding movement of handle for switching water on and off
- · temperature and water flow control
- depending on volume flow and installation situation approx. 50% flow rate reduction and integrated shut off function
- thermostat cartridge, Start/stop valve to operate the functions
- · maximum flow rate at 3 bar: 26,6 l/min
- · flow rate lower outlet: 20 l/min
- flow rate by simultaneous use of all outlets: 32,7 l/ min
- min. operating pressure: 1 barmax. operating pressure: 10 bar
- Safety stop at 40 °C
- · temperature limitation adjustable
- · non-return valve
- · connection type: basic set
- · spray type hand shower: Rain, Mono