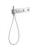

# **AXOR ShowerComposition**

# Thermostatic module 540/110 for concealed installation for 3 functions

Finish: Chrome Article Number: 12572000

#### product features

- consists of: thermostatic module, shower holder, baton hand shower, textile shower hose
- · 3 functions
- · simultaneous use of several outlets
- · sliding movement of handle for switching water on and off
- · temperature and water flow control
- depending on volume flow and installation situation approx. 50% flow rate reduction and integrated shut off function
- thermostat cartridge, Start/stop valve to operate the functions
- · maximum flow rate at 3 bar: 26,6 l/min
- · flow rate lower outlet: 20 l/min
- flow rate by simultaneous use of all outlets: 32,7 l/ min
- min. operating pressure: 1 barmax. operating pressure: 10 bar
- Safety stop at 40 °C
- · temperature limitation adjustable
- · non-return valve
- · connection type: basic set
- · spray type hand shower: Rain, Mono