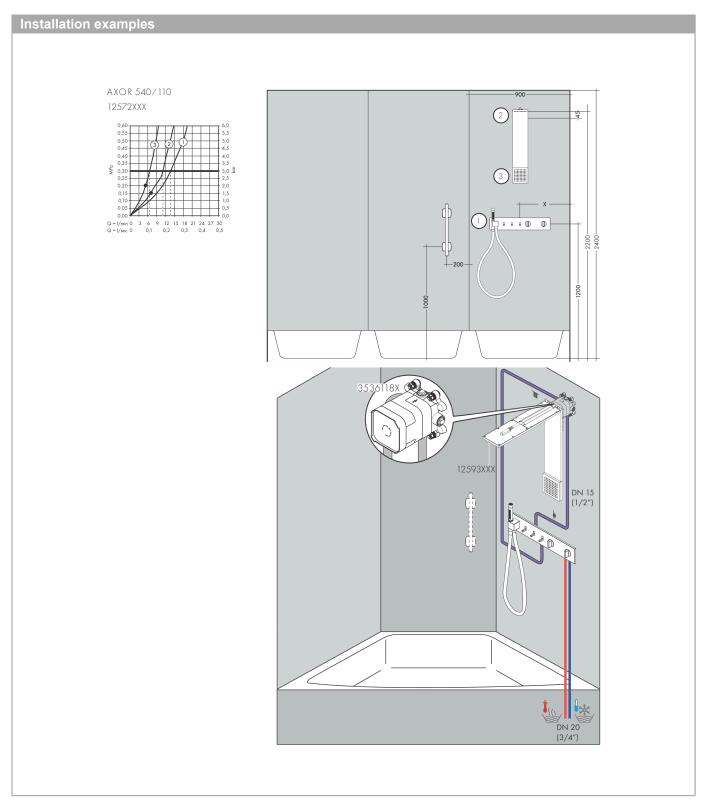

#### product features

- consists of: thermostatic module, shower holder, baton hand shower, textile shower hose
- · 3 functions
- · simultaneous use of several outlets
- · sliding movement of handle for switching water on and off
- · temperature and water flow control
- depending on volume flow and installation situation approx. 50% flow rate reduction and integrated shut off function
- thermostat cartridge, Start/stop valve to operate the functions
- · maximum flow rate at 3 bar: 26,6 l/min
- · flow rate lower outlet: 20 l/min
- flow rate by simultaneous use of all outlets: 32,7 l/ min
- min. operating pressure: 1 barmax. operating pressure: 10 bar
- Safety stop at 40 °C
- · temperature limitation adjustable
- · non-return valve
- · connection type: basic set
- · spray type hand shower: Rain, Mono