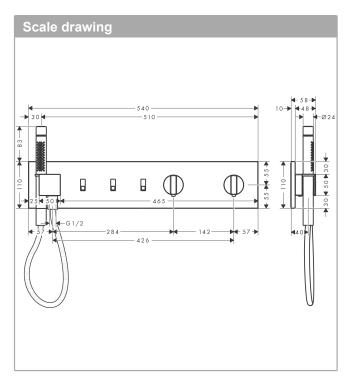

#### product features

- consists of: thermostatic module, shower holder, baton hand shower, textile shower hose
- · 3 functions
- · simultaneous use of several outlets
- · sliding movement of handle for switching water on and off
- · temperature and water flow control
- depending on volume flow and installation situation approx. 50% flow rate reduction and integrated shut off function
- thermostat cartridge, Start/stop valve to operate the functions
- · maximum flow rate at 3 bar: 26,6 l/min
- · flow rate lower outlet: 20 l/min
- flow rate by simultaneous use of all outlets: 32,7 l/ min
- min. operating pressure: 1 barmax. operating pressure: 10 bar
- Safety stop at 40 °C
- · temperature limitation adjustable
- · non-return valve
- · connection type: basic set
- · spray type hand shower: Rain, Mono