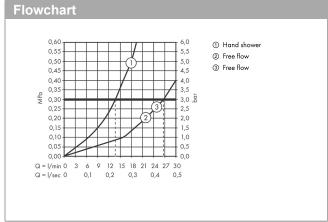

#### product features

- consists of: thermostatic module, shower holder, baton hand shower, textile shower hose
- · 3 functions
- · simultaneous use of several outlets
- · sliding movement of handle for switching water on and off
- · temperature and water flow control
- depending on volume flow and installation situation approx. 50% flow rate reduction and integrated shut off function
- thermostat cartridge, Start/stop valve to operate the functions
- · maximum flow rate at 3 bar: 26,6 l/min
- · flow rate lower outlet: 20 l/min
- flow rate by simultaneous use of all outlets: 32,7 l/ min
- min. operating pressure: 1 barmax. operating pressure: 10 bar
- Safety stop at 40 °C
- · temperature limitation adjustable
- · non-return valve
- · connection type: basic set
- · spray type hand shower: Rain, Mono