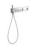

#### **AXOR ShowerComposition**

#### Thermostatic module 540/110 for concealed installation for 3 functions

Finish: Chrome Article Number: 12572000

#### product features

- consists of: thermostatic module, shower holder, baton hand shower, textile shower hose
- · 3 functions
- · simultaneous use of several outlets
- · sliding movement of handle for switching water on and off
- · temperature and water flow control
- depending on volume flow and installation situation approx. 50% flow rate reduction and integrated shut off function
- thermostat cartridge, Start/stop valve to operate the functions
- · maximum flow rate at 3 bar: 26,6 l/min
- · flow rate lower outlet: 20 l/min
- flow rate by simultaneous use of all outlets: 32,7 l/ min
- min. operating pressure: 1 barmax. operating pressure: 10 bar
- Safety stop at 40 °C
- · temperature limitation adjustable
- · non-return valve
- · connection type: basic set
- · spray type hand shower: Rain, Mono