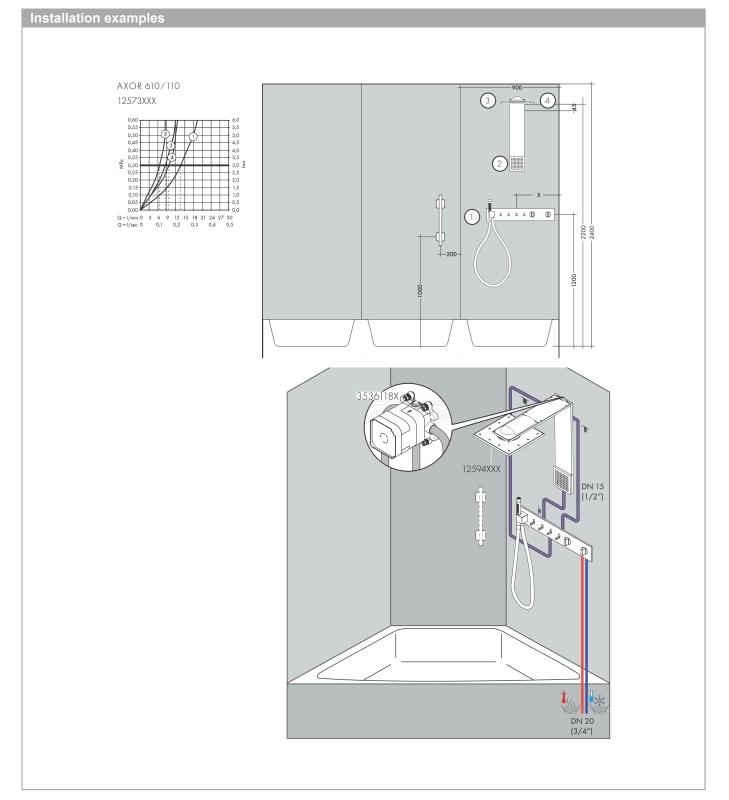

#### product features

- · consists of: thermostatic module, shower holder, baton hand shower, textile shower hose
- · 4 functions
- · simultaneous use of several outlets
- sliding movement of handle for switching water on and off
- · temperature and water flow control
- depending on volume flow and installation situation approx. 50% flow rate reduction and integrated shut off function
- thermostat cartridge, Start/stop valve to operate the functions
- · maximum flow rate at 3 bar: 34 l/min
- · flow rate per outlet: 26 l/min
- · flow rate by simultaneous use of all outlets: 34 l/min
- min. operating pressure: 1 bar
- · max. operating pressure: 10 bar
- · Safety stop at 40 °C
- · temperature limitation adjustable
- · non-return valve
- · connection type: basic set
- · spray type hand shower: Rain, Mono