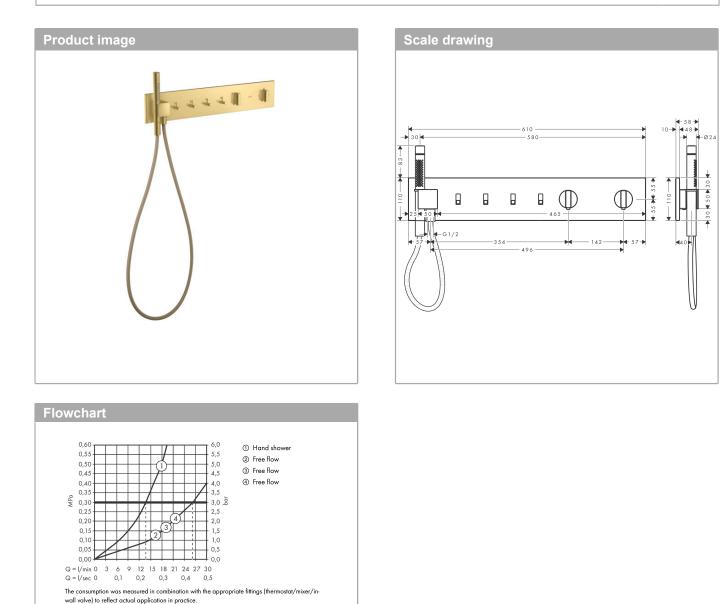

#### product features

- · consists of: thermostatic module, shower holder, baton hand shower, textile shower hose
- · 4 functions
- · simultaneous use of several outlets
- sliding movement of handle for switching water on and off
- · temperature and water flow control
- depending on volume flow and installation situation approx. 50% flow rate reduction and integrated shut off function
- thermostat cartridge, Start/stop valve to operate the functions
- · maximum flow rate at 3 bar: 34 l/min
- · flow rate per outlet: 26 l/min
- · flow rate by simultaneous use of all outlets: 34 l/min
- min. operating pressure: 1 bar
- · max. operating pressure: 10 bar
- · Safety stop at 40 °C
- · temperature limitation adjustable
- · non-return valve
- · connection type: basic set
- · spray type hand shower: Rain, Mono