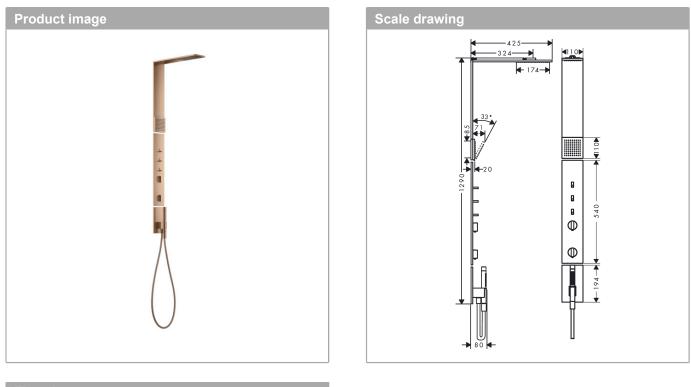

## AXOR ShowerComposition Shower panel with thermostat, overhead shower 110/220 1jet and shoulder shower Finish: Polished Red Gold Article Number: 12595300

| pr | roduct features<br>consists of: overhead shower, shoulder shower,<br>baton hand shower, shower thermostat, textile<br>shower hose  |
|----|------------------------------------------------------------------------------------------------------------------------------------|
|    | shower head size: 110 x 220 mm                                                                                                     |
|    | spray type overhead shower: PowderRain                                                                                             |
|    | flow rate PowderRain spray (at 3 bar): 11,6 l/min                                                                                  |
|    | spray type body shower: PowderRain                                                                                                 |
|    | flow rate of shoulder shower at 3 bar: 6,4 l/min                                                                                   |
|    | flow rate of hand shower at 3 bar: 11,2 l/min                                                                                      |
|    | shower arm length: 324 mm                                                                                                          |
|    | minimum flow pressure: 1,5 bar                                                                                                     |
|    | scald protection at 40°                                                                                                            |
| •  | adjustable hot water limitation                                                                                                    |
| •  | isolated water conduction                                                                                                          |
| •  | mounting type: concealed                                                                                                           |
| ·  | suitable for continuous flow water heaters                                                                                         |
| ·  | max. operating pressure: 10 bar                                                                                                    |
| ·  | maximum flow rate at 3 bar: 16,5 l/min                                                                                             |
| ·  | projection: 425 mm                                                                                                                 |
| ·  | use of outlets: simultaneous use of several outlets                                                                                |
| ·  | connection type: basic set                                                                                                         |
| •  | Eco-Function: depending on volume flow and installation situation approx. 50% flow rate reduction and integrated shut off function |