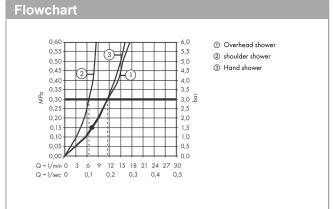

## AXOR ShowerComposition Shower panel with thermostat, overhead shower 110/220 1jet and shoulder shower Finish: Polished Red Gold Article Number: 12595300

| pr | roduct features<br>consists of: overhead shower, shoulder shower,<br>baton hand shower, shower thermostat, textile<br>shower hose  |
|----|------------------------------------------------------------------------------------------------------------------------------------|
|    | shower head size: 110 x 220 mm                                                                                                     |
|    | spray type overhead shower: PowderRain                                                                                             |
|    | flow rate PowderRain spray (at 3 bar): 11,6 l/min                                                                                  |
|    | spray type body shower: PowderRain                                                                                                 |
|    | flow rate of shoulder shower at 3 bar: 6,4 l/min                                                                                   |
|    | flow rate of hand shower at 3 bar: 11,2 l/min                                                                                      |
|    | shower arm length: 324 mm                                                                                                          |
|    | minimum flow pressure: 1,5 bar                                                                                                     |
|    | scald protection at 40°                                                                                                            |
| •  | adjustable hot water limitation                                                                                                    |
| •  | isolated water conduction                                                                                                          |
| •  | mounting type: concealed                                                                                                           |
| ·  | suitable for continuous flow water heaters                                                                                         |
| ·  | max. operating pressure: 10 bar                                                                                                    |
| ·  | maximum flow rate at 3 bar: 16,5 l/min                                                                                             |
| ·  | projection: 425 mm                                                                                                                 |
| ·  | use of outlets: simultaneous use of several outlets                                                                                |
| ·  | connection type: basic set                                                                                                         |
| •  | Eco-Function: depending on volume flow and installation situation approx. 50% flow rate reduction and integrated shut off function |