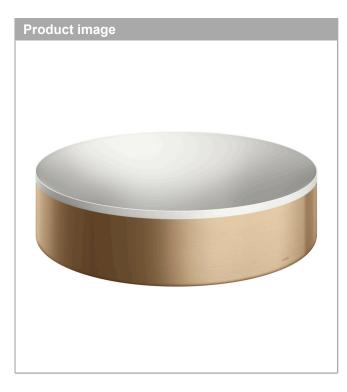

#### **AXOR Suite Basins & Bathtub** Wash bowl 400 without tap hole and overflow Finish: Brushed Bronze Article Number: 42001140

### AXOR Suite Basins & Bathtub Wash bowl 400 without tap hole and overflow Finish: Brushed Bronze Article Number: 42001140

### product features

- · consists of: wash bowl, design frame
- · material: SolidSurface
- · basin inner height: 80 mm
- Material frame: metal .
- · degree of gloss ceramic: matt
- · without tap hole
- · without overflow
- without waste set .
- . only combinable with non-closing waste set
- · installation type: built-on