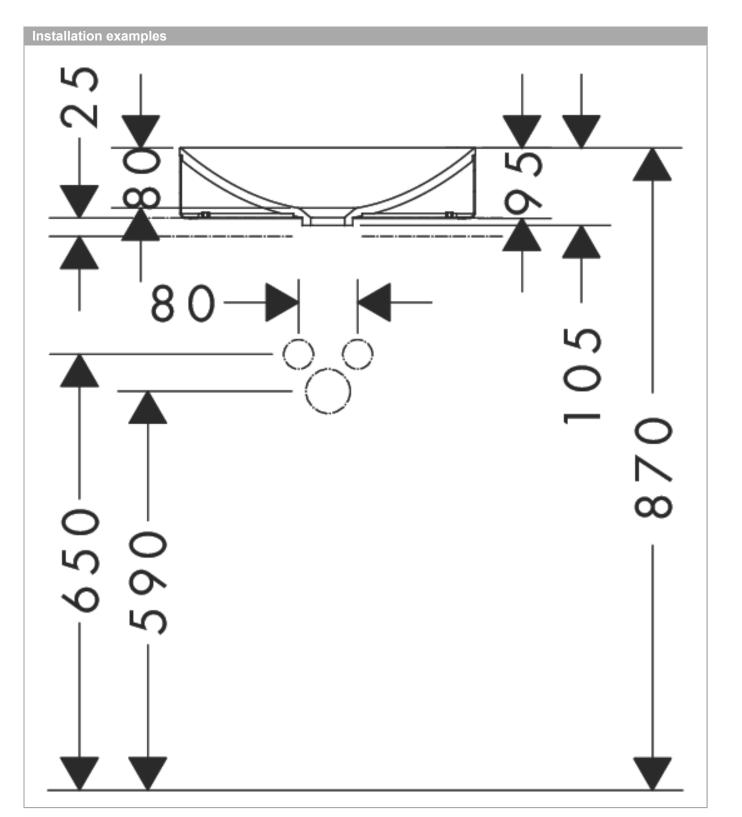

### product features

- · consists of: wash bowl, design frame
- · material: SolidSurface
- · basin inner height: 80 mm
- Material frame: metal .
- · degree of gloss ceramic: matt
- · without tap hole
- · without overflow
- without waste set .
- . only combinable with non-closing waste set
- · installation type: built-on