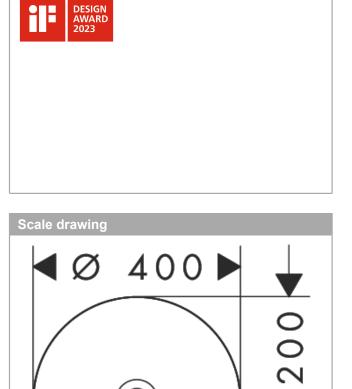

### product features

- · consists of: wash bowl, design frame
- · material: SolidSurface
- · basin inner height: 80 mm
- Material frame: metal .
- · degree of gloss ceramic: matt
- · without tap hole
- · without overflow
- without waste set .
- . only combinable with non-closing waste set
- · installation type: built-on