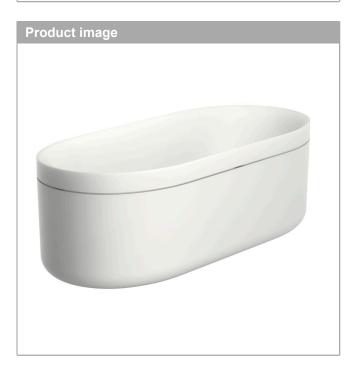

## AXOR Suite Basins & Bathtub Bathtub 1900/850

Finish: Brushed Gold Optic Article Number: 42005250

## product features

- · consists of: bathtub, push-open waste set, siphon with overflow set
- · push open waste set in chosen finish included
- · free-standing bath tub
- · bath tub entry heigth: 631 mm
- · filling level: approx. 355 mm
- filling capacity: approx.190 l (1 person, 70 kg)
- · weight with water (1 person 70 kg): approx. 440 kg
- · weight without water: 180 kg
- material: SolidSurfacenumber of people: 2
- · with overflow
- · degree of gloss ceramic: matt
- · material thickness: 14 mm
- · length lying surface: 1685 mm
- · width lying surface: 627 mm