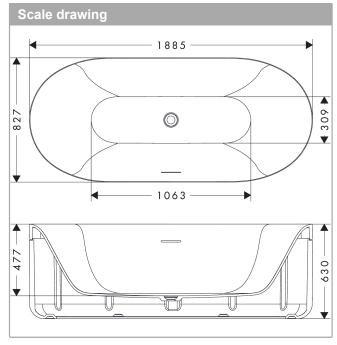

## product features

- · consists of: bathtub, push-open waste set, siphon with overflow set
- · push open waste set in chosen finish included
- · free-standing bath tub
- · bath tub entry heigth: 631 mm
- · filling level: approx. 355 mm
- filling capacity: approx.190 l (1 person, 70 kg)
- · weight with water (1 person 70 kg): approx. 440 kg
- · weight without water: 180 kg
- material: SolidSurfacenumber of people: 2
- · with overflow
- · degree of gloss ceramic: matt
- · material thickness: 14 mm
- · length lying surface: 1685 mm
- · width lying surface: 627 mm