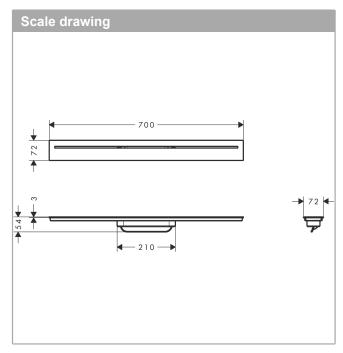

## product features

- · consists of: design grate, installation set, Dryphon
- · mounting type: free in the floor
- · easy to clean surface
- installation set height adjustable by 7-18 mm tile thickness
- · tile thickness: up to 18 mm
- · suitable for any type of tile
- · up to 53 I/min drainage capacity
- · where to use: new construction, renovation
- · grate removal tool allows easy removal of the finish set
- · with integrated slope
- · type of odour seal: mechanical
- · Dryphon enables waterless siphon system
- · no visible silicone joint
- · grate material: Stainless Steel 304 (1.4301)
- · suitable for primary drainage