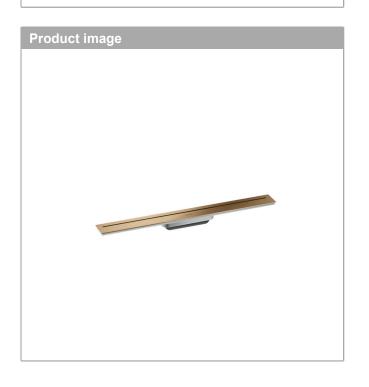

## **AXOR Drain**

Finish set shower drain 700

Finish: Brushed Bronze Article Number: 42520140

## product features

- · consists of: design grate, installation set, Dryphon
- · mounting type: free in the floor
- · easy to clean surface
- installation set height adjustable by 7-18 mm tile thickness
- · tile thickness: up to 18 mm
- · suitable for any type of tile
- · up to 53 I/min drainage capacity
- · where to use: new construction, renovation
- · grate removal tool allows easy removal of the finish set
- · with integrated slope
- · type of odour seal: mechanical
- · Dryphon enables waterless siphon system
- · no visible silicone joint
- · grate material: Stainless Steel 304 (1.4301)
- · suitable for primary drainage