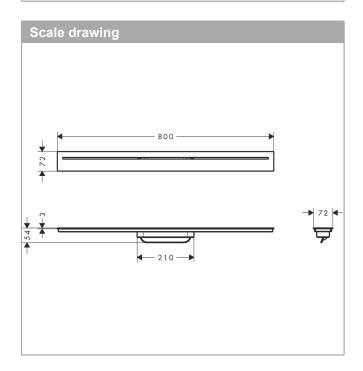

## product features

- · consists of: design grate, installation set, Dryphon
- · mounting type: free in the floor
- · easy to clean surface
- installation set height adjustable by 7-18 mm tile thickness
- · tile thickness: up to 18 mm
- · suitable for any type of tile
- · up to 53 l/min drainage capacity
- · where to use: new construction, renovation
- · grate removal tool allows easy removal of the finish set
- · with integrated slope
- · type of odour seal: mechanical
- · Dryphon enables waterless siphon system
- · no visible silicone joint
- · grate material: Stainless Steel 304 (1.4301)
- · suitable for primary drainage