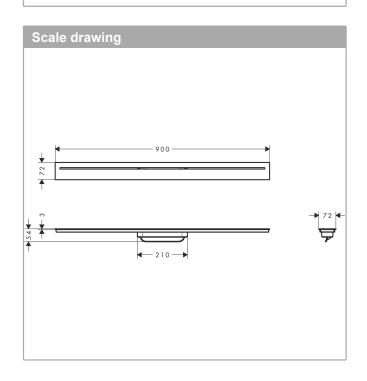

## AXOR Drain Finish set shower drain 900 Finish: Polished Red Gold Article Number: 42522300

## product features

- · consists of: design grate, installation set, Dryphon
- · mounting type: free in the floor
- · easy to clean surface
- installation set height adjustable by 7-18 mm tile thickness
- · tile thickness: up to 18 mm
- · suitable for any type of tile
- · up to 53 l/min drainage capacity
- · where to use: new construction, renovation
- · grate removal tool allows easy removal of the finish set
- · with integrated slope
- · type of odour seal: mechanical
- · Dryphon enables waterless siphon system
- · no visible silicone joint
- · grate material: Stainless Steel 304 (1.4301)
- · suitable for primary drainage