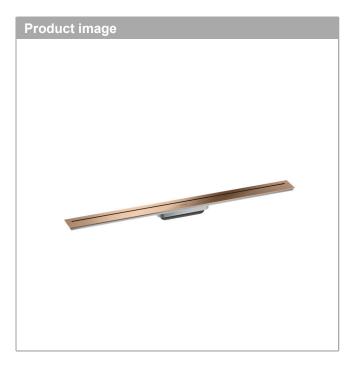

## AXOR Drain Finish set shower drain 900 Finish: Polished Red Gold Article Number: 42522300

## product features

- · consists of: design grate, installation set, Dryphon
- · mounting type: free in the floor
- · easy to clean surface
- installation set height adjustable by 7-18 mm tile thickness
- · tile thickness: up to 18 mm
- · suitable for any type of tile
- · up to 53 l/min drainage capacity
- · where to use: new construction, renovation
- · grate removal tool allows easy removal of the finish set
- · with integrated slope
- · type of odour seal: mechanical
- · Dryphon enables waterless siphon system
- · no visible silicone joint
- · grate material: Stainless Steel 304 (1.4301)
- · suitable for primary drainage