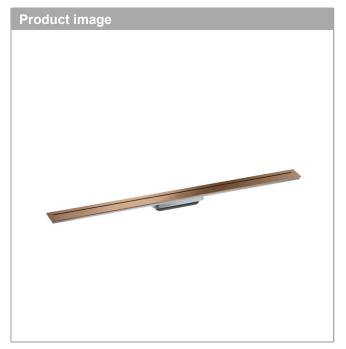

## **AXOR Drain**

Finish set shower drain 1000

Finish: Brushed Red Gold Article Number: 42523310