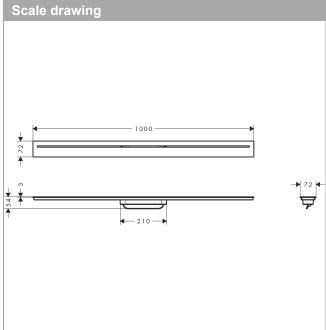

## **AXOR Drain**

Finish set shower drain 1000

Finish: Brushed Red Gold Article Number: 42523310

## product features

- · consists of: design grate, installation set, Dryphon
- · mounting type: free in the floor
- · easy to clean surface
- · installation set height adjustable by 7-18 mm tile thickness
- · tile thickness: up to 18 mm
- · suitable for any type of tile
- · up to 53 I/min drainage capacity
- · where to use: new construction, renovation
- · grate removal tool allows easy removal of the finish set
- · with integrated slope
- · type of odour seal: mechanical
- · Dryphon enables waterless siphon system
- · no visible silicone joint
- · grate material: Stainless Steel 304 (1.4301)
- · suitable for primary drainage