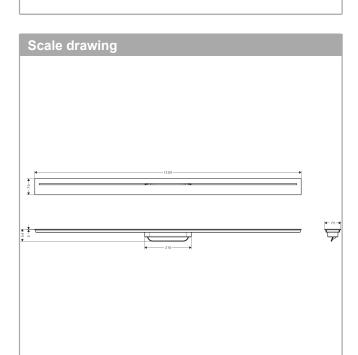

## AXOR Drain Finish set shower drain 1200 Finish: Polished Black Chrome

Article Number: 42524330

Technology

**``**‡

**Design awards** 

DESIGN AWARD 2023

Adjustable Frame Height Quick Clean

## product features

- · consists of: design grate, installation set, Dryphon
- · mounting type: free in the floor
- · easy to clean surface
- installation set height adjustable by 7-18 mm tile thickness
- · tile thickness: up to 18 mm
- · suitable for any type of tile
- · up to 53 l/min drainage capacity
- · where to use: new construction, renovation
- grate removal tool allows easy removal of the finish set
- · with integrated slope
- · type of odour seal: mechanical
- · Dryphon enables waterless siphon system
- · no visible silicone joint
- · grate material: Stainless Steel 304 (1.4301)
- · suitable for primary drainage