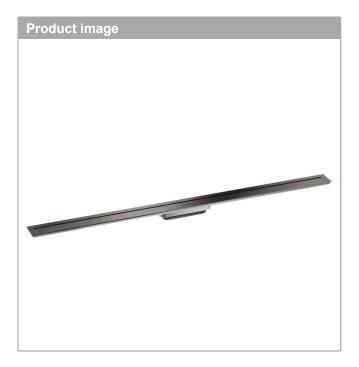

## AXOR Drain Finish set shower drain 1200 Finish: Polished Black Chrome

Article Number: 42524330

Technology

**``**‡

**Design awards** 

DESIGN AWARD 2023

Adjustable Frame Height Quick Clean

## product features

- · consists of: design grate, installation set, Dryphon
- · mounting type: free in the floor
- · easy to clean surface
- installation set height adjustable by 7-18 mm tile thickness
- · tile thickness: up to 18 mm
- · suitable for any type of tile
- · up to 53 l/min drainage capacity
- · where to use: new construction, renovation
- grate removal tool allows easy removal of the finish set
- · with integrated slope
- · type of odour seal: mechanical
- · Dryphon enables waterless siphon system
- · no visible silicone joint
- · grate material: Stainless Steel 304 (1.4301)
- · suitable for primary drainage