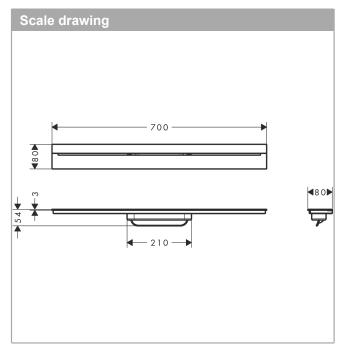

## **AXOR Drain**

Finish set shower drain 700 for wall mounting

Finish: Brushed Black Chrome Article Number: 42525340

## product features

- · consists of: design grate, installation set, Dryphon
- · mounting type: wall-mounted
- · easy to clean surface
- · installation set height adjustable by 7-18 mm tile thickness
- · tile thickness: up to 18 mm
- · suitable for any type of tile
- · up to 55 I/min drainage capacity
- · where to use: new construction, renovation
- · grate removal tool allows easy removal of the finish set
- · with integrated slope
- · type of odour seal: mechanical
- · Dryphon enables waterless siphon system
- · no visible silicone joint
- · grate material: Stainless Steel 304 (1.4301)
- · suitable for primary drainage