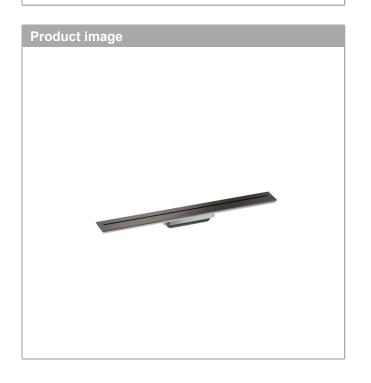

## **AXOR Drain**

Finish set shower drain 700 for wall mounting

Finish: Brushed Black Chrome Article Number: 42525340

## product features

- · consists of: design grate, installation set, Dryphon
- · mounting type: wall-mounted
- · easy to clean surface
- · installation set height adjustable by 7-18 mm tile thickness
- · tile thickness: up to 18 mm
- · suitable for any type of tile
- · up to 55 I/min drainage capacity
- · where to use: new construction, renovation
- · grate removal tool allows easy removal of the finish set
- · with integrated slope
- · type of odour seal: mechanical
- · Dryphon enables waterless siphon system
- · no visible silicone joint
- · grate material: Stainless Steel 304 (1.4301)
- · suitable for primary drainage