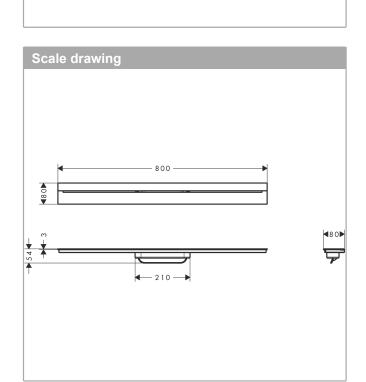

## AXOR Drain Finish set shower drain 800 for wall mounting Finish: Brushed Black Chrome Article Number: 42526347

## product features

- · consists of: design grate, installation set, Dryphon
- · mounting type: wall-mounted
- · easy to clean surface
- installation set height adjustable by 7-18 mm tile thickness
- · tile thickness: up to 18 mm
- · suitable for any type of tile
- · up to 55 l/min drainage capacity
- · where to use: new construction, renovation
- grate removal tool allows easy removal of the finish set
- · with integrated slope
- · type of odour seal: mechanical
- · Dryphon enables waterless siphon system
- · no visible silicone joint
- · grate material: Stainless Steel 304 (1.4301)
- · suitable for primary drainage