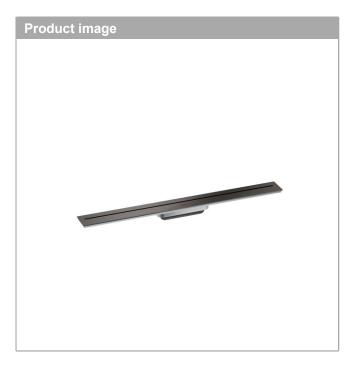

## AXOR Drain Finish set shower drain 800 for wall mounting Finish: Brushed Black Chrome Article Number: 42526347

## product features

- · consists of: design grate, installation set, Dryphon
- · mounting type: wall-mounted
- · easy to clean surface
- installation set height adjustable by 7-18 mm tile thickness
- · tile thickness: up to 18 mm
- · suitable for any type of tile
- · up to 55 l/min drainage capacity
- · where to use: new construction, renovation
- grate removal tool allows easy removal of the finish set
- · with integrated slope
- · type of odour seal: mechanical
- · Dryphon enables waterless siphon system
- · no visible silicone joint
- · grate material: Stainless Steel 304 (1.4301)
- · suitable for primary drainage