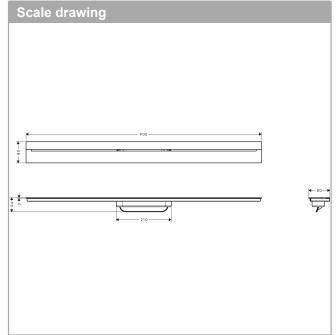

## product features

- · consists of: design grate, installation set, Dryphon
- · mounting type: wall-mounted
- · easy to clean surface
- · installation set height adjustable by 7-18 mm tile thickness
- · tile thickness: up to 18 mm
- · suitable for any type of tile
- · up to 55 l/min drainage capacity
- · where to use: new construction, renovation
- · grate removal tool allows easy removal of the finish set
- · with integrated slope
- · type of odour seal: mechanical
- · Dryphon enables waterless siphon system
- · no visible silicone joint
- · grate material: Stainless Steel 304 (1.4301)
- · suitable for primary drainage