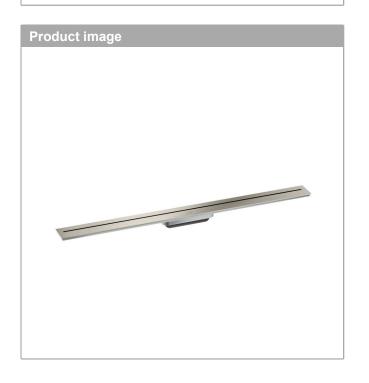

## **AXOR Drain**

Finish set shower drain 1000 for wall mounting

Finish: Brushed Stainless Steel Article Number: 42528800

## product features

- · consists of: design grate, installation set, Dryphon
- · mounting type: wall-mounted
- · easy to clean surface
- · installation set height adjustable by 7-18 mm tile thickness
- · tile thickness: up to 18 mm
- · suitable for any type of tile
- · up to 55 I/min drainage capacity
- · where to use: new construction, renovation
- · grate removal tool allows easy removal of the finish set
- · with integrated slope
- · type of odour seal: mechanical
- · Dryphon enables waterless siphon system
- · no visible silicone joint
- · grate material: Stainless Steel 304 (1.4301)
- · suitable for primary drainage