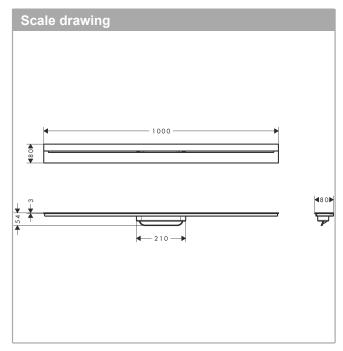

## **AXOR Drain**

Finish set shower drain 1000 for wall mounting

Finish: Brushed Stainless Steel Article Number: 42528800

## product features

- · consists of: design grate, installation set, Dryphon
- · mounting type: wall-mounted
- · easy to clean surface
- · installation set height adjustable by 7-18 mm tile thickness
- · tile thickness: up to 18 mm
- · suitable for any type of tile
- · up to 55 I/min drainage capacity
- · where to use: new construction, renovation
- · grate removal tool allows easy removal of the finish set
- · with integrated slope
- · type of odour seal: mechanical
- · Dryphon enables waterless siphon system
- · no visible silicone joint
- · grate material: Stainless Steel 304 (1.4301)
- · suitable for primary drainage