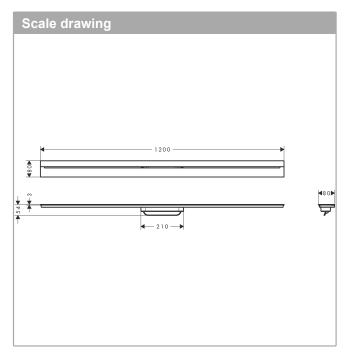

## **AXOR Drain**

Finish set shower drain 1200 for wall mounting

Finish: Chrome Article Number: 42529000

## product features

- · consists of: design grate, installation set, Dryphon
- · mounting type: wall-mounted
- · easy to clean surface
- · installation set height adjustable by 7-18 mm tile thickness
- · tile thickness: up to 18 mm
- · suitable for any type of tile
- · up to 55 I/min drainage capacity
- · where to use: new construction, renovation
- · grate removal tool allows easy removal of the finish set
- · with integrated slope
- · type of odour seal: mechanical
- · Dryphon enables waterless siphon system
- · no visible silicone joint
- · grate material: Stainless Steel 304 (1.4301)
- · suitable for primary drainage