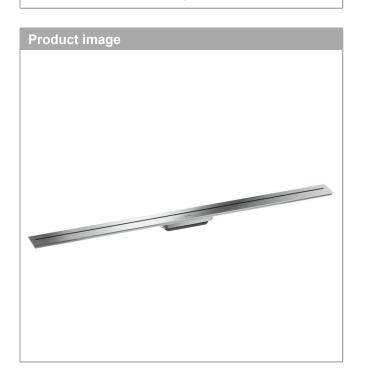

## **AXOR Drain**

Finish set shower drain 1200 for wall mounting

Finish: Chrome Article Number: 42529000

## product features

- · consists of: design grate, installation set, Dryphon
- · mounting type: wall-mounted
- · easy to clean surface
- · installation set height adjustable by 7-18 mm tile thickness
- · tile thickness: up to 18 mm
- · suitable for any type of tile
- · up to 55 I/min drainage capacity
- · where to use: new construction, renovation
- · grate removal tool allows easy removal of the finish set
- · with integrated slope
- · type of odour seal: mechanical
- · Dryphon enables waterless siphon system
- · no visible silicone joint
- · grate material: Stainless Steel 304 (1.4301)
- · suitable for primary drainage